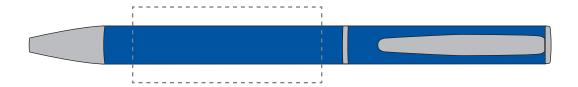

## **PANTONE REFERENCE(S)**

ARTWORK SCALE 100% Rotary Engrave Area: 50mm x 20mm

Product Image for visualisation - colours may vary

## The dashed line is to demonstrate print area and will not appear on your printed item